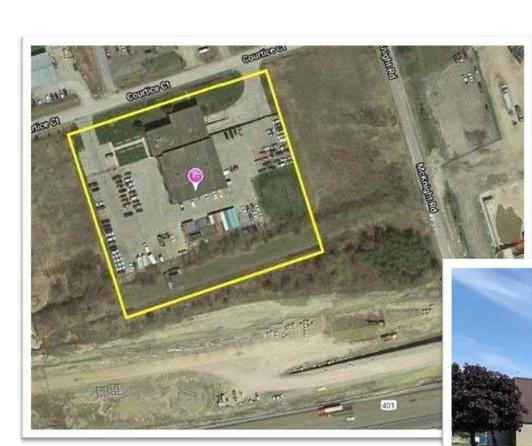

# **OPPORTUNITY:** 19 Courtice Court

- 24,000 Sq Ft
- 4 Acres
- Zoned M2
- Services at lot line