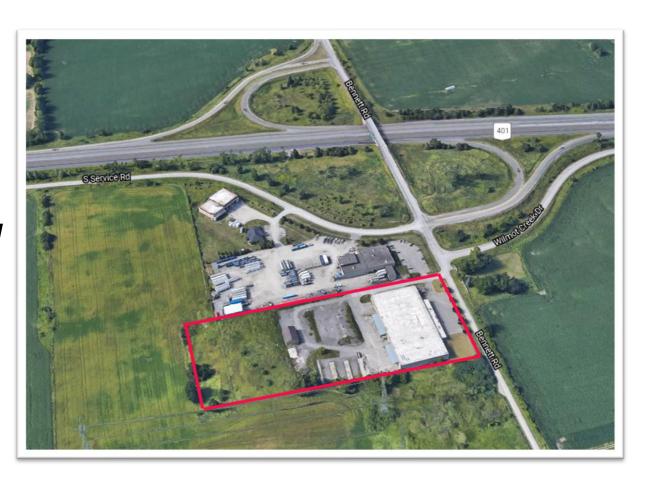

# **OPPORTUNITY:** 314 Bennett Road

- Bowmanville
- 65,000 sq ft
- 6 acres
- Industrial Zoned
- Fully serviced