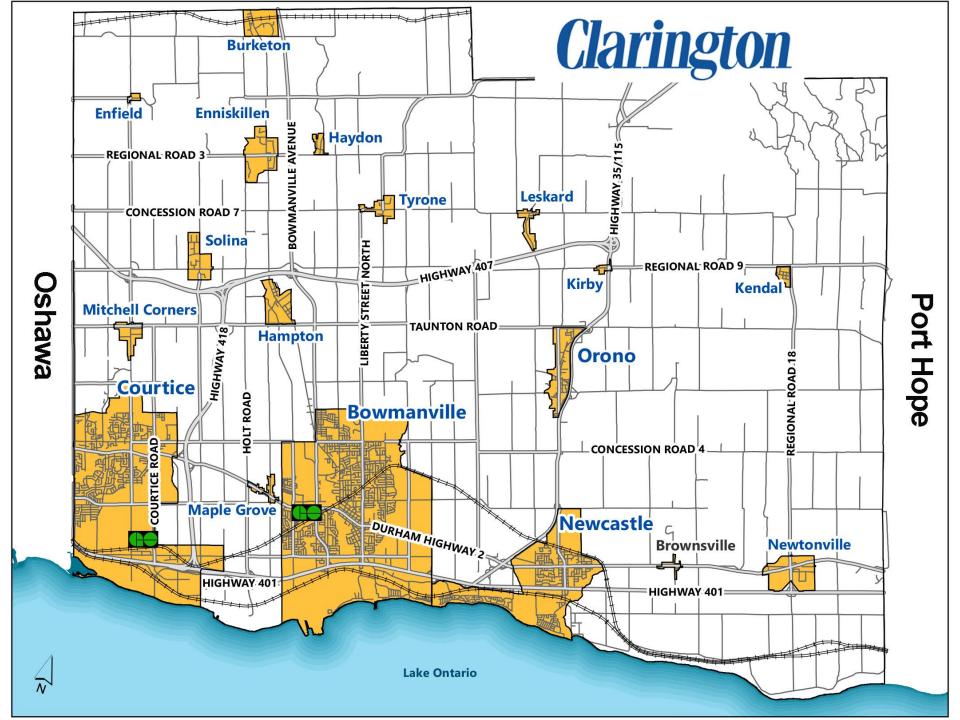

# WHERE IS CLARINGTON?

### **IN CLARINGTON**

BOWMANVILLE • COURTICE • NEWCASTLE • ORONO • RURAL

6,400+

BUSINESSES CALL CLARINGTON HOME. 72% ARE SOLE PROPRIETORS

2016 Statistics Canada Data

97%

OF CLARINGTON BUSINESSES HAVE UNDER **20 EMPLOYEES** 