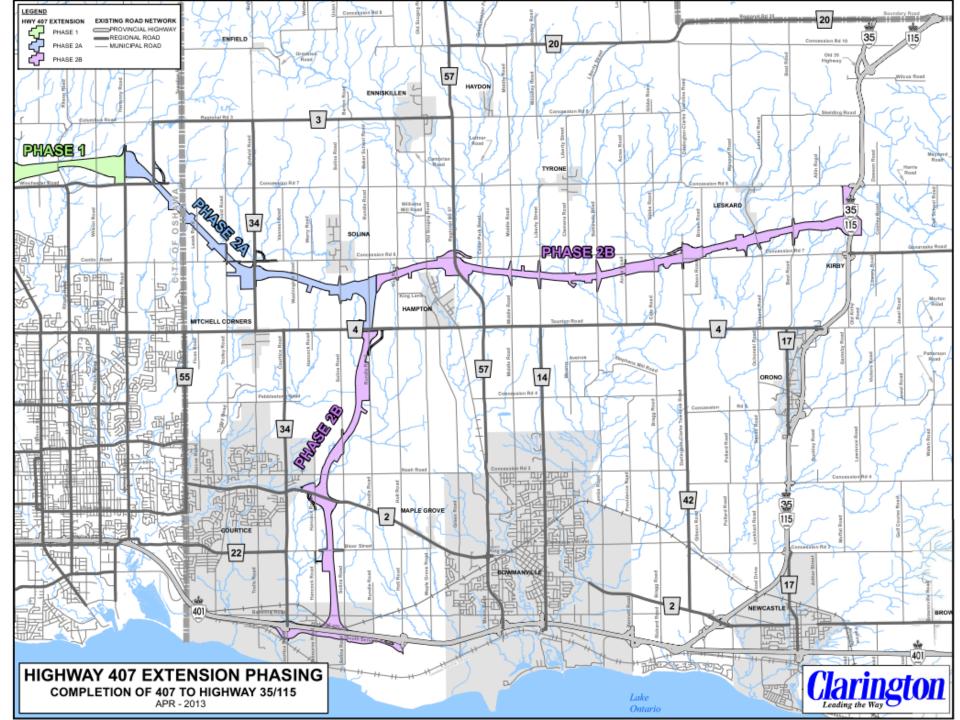

# INFRASTRUCTURE

Four of Canada's Top 100 largest infrastructure projects are in Clarington

#### **Darlington Nuclear Refurbishment**

Investment