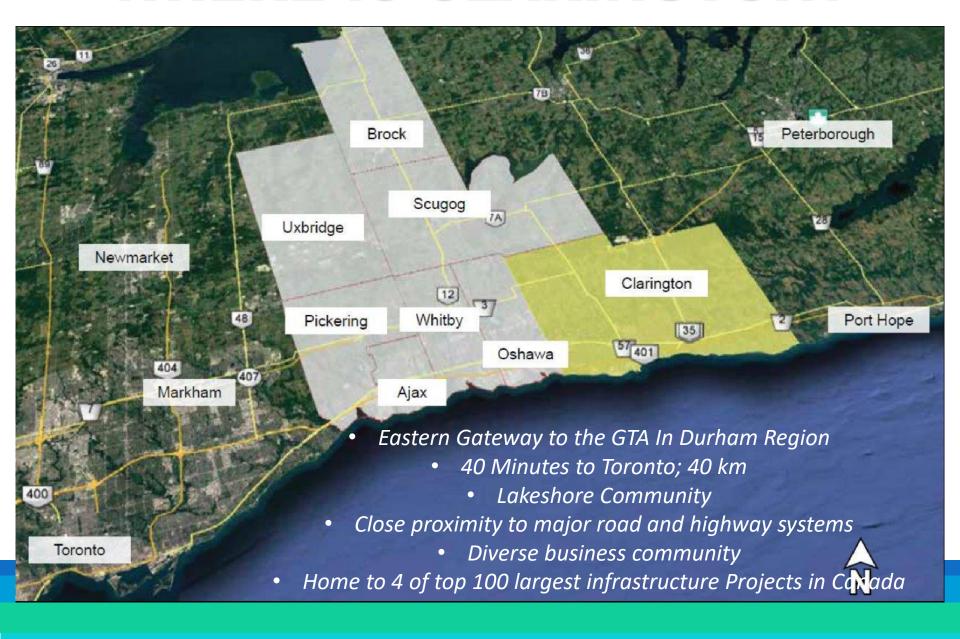

# INVEST IN CLARINGTON

# Growth, Development & Opportunity

October 28, 2021



# WHERE IS CLARINGTON?







### **IN CLARINGTON**

BOWMANVILLE • COURTICE • NEWCASTLE • ORONO • RURAL



6,400+

BUSINESSES CALL CLARINGTON HOME. 72% ARE SOLE PROPRIETORS

2016 Statistics Canada Data



97%

OF CLARINGTON BUSINESSES HAVE UNDER **20 EMPLOYEES** 



Established in

BOWMANVILLE FOUNDRY IS THE OLDEST MANUFACTURER IN CLARINGTON.



**20**%

OF ONTARIO'S ELECTRICITY IS PROVIDED BY ONTARIO POWER GENERATION'S DARLINGTON NUCLEAR GENERATION PLANT. THIS IS ENOUGH ENERGY TO SERVE A CITY OF TWO MILLION PEOPLE.



40 MILLION

GLASSES OF APPLE JUICE IS SERVED TO CANADIANS EACH YEAR BY ALGOMA ORCHARDS



# **SECTOR STRENGTHS**

#### Manufacturing



**Agriculture** 



Energy



**Tourism** 



**Retail & Services** 



# DEVELOPMENT INCENTIVES

For new industrial builds, 50% discount on Municipality of Clarin