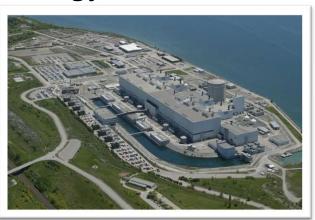

Established in

BOWMANVILLE FOUNDRY IS THE OLDEST MANUFACTURER IN CLARINGTON.

**20**%

OF ONTARIO'S ELECTRICITY IS PROVIDED BY ONTARIO POWER GENERATION'S DARLINGTON NUCLEAR GENERATION PLANT. THIS IS ENOUGH ENERGY TO SERVE A CITY OF TWO MILLION PEOPLE.

#### **Darlington Nuclear Refurbishment**

Investment