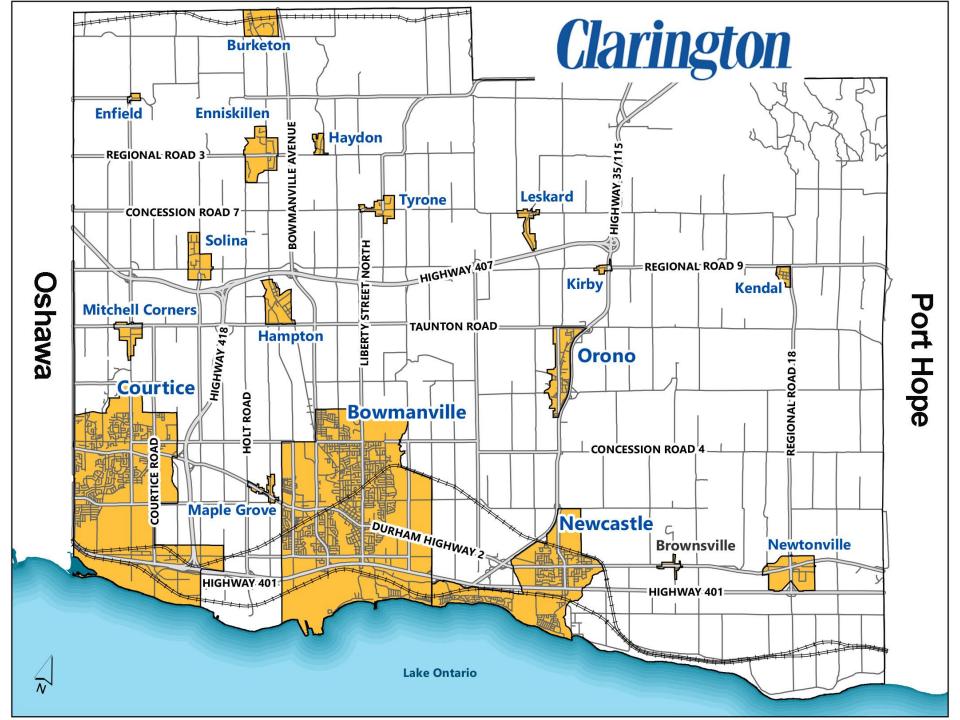

### **IN CLARINGTON**

BOWMANVILLE • COURTICE • NEWCASTLE • ORONO • RURAL

6,400+

BUSINESSES CALL CLARINGTON HOME. 72% ARE SOLE PROPRIETORS

2016 Statistics Canada Data

97%

OF CLARINGTON BUSINESSES HAVE UNDER **20 EMPLOYEES** 