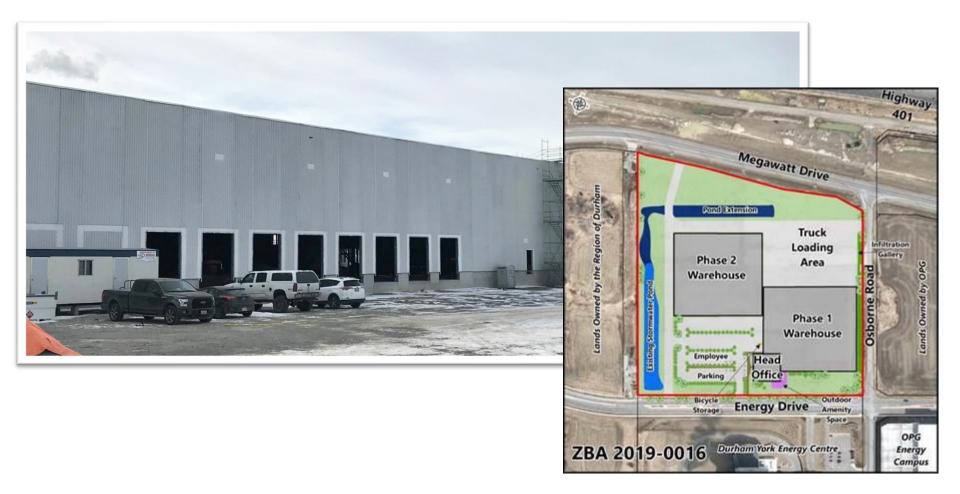

Established in

BOWMANVILLE FOUNDRY IS THE OLDEST MANUFACTURER IN CLARINGTON.



**20**%

OF ONTARIO'S ELECTRICITY IS PROVIDED BY ONTARIO POWER GENERATION'S DARLINGTON NUCLEAR GENERATION PLANT. THIS IS ENOUGH ENERGY TO SERVE A CITY OF TWO MILLION PEOPLE.



40 MILLION

GLASSES OF APPLE JUICE IS SERVED TO CANADIANS EACH YEAR BY ALGOMA ORCHARDS



# **SECTOR STRENGTHS**

#### Manufacturing



**Agriculture** 



Energy



**Tourism** 



**Retail & Services** 



# DEVELOPMENT INCENTIVES

For new industrial builds, 50% discount on Municipality of Clarington DCs For expansions, businesses can expand up to 100% of their current footprint and no DCs will be charged from the Municipality of Clarington



# INVESTMENT



1855 Energy Drive, Courtice
Ontario Power Generation Corporate Campus 2024



### 1840 Energy Drive East Penn Canada, Distribution Centre 200,000 sq ft



### 505 Lake Road, Bowmanville Clearwater Structures 37,200 sq ft

# INFRASTRUCTURE

Four of Canada's Top 100 largest infrastructure projects are in Clarington



#### **Darlington Nuclear Refurbishment**



Investment









# **OPPORTUNITY:** 314 Bennett Road

- Bowmanville
- 65,000 sq ft
- 6 acres
- Industrial Zoned
- Fully serviced



# **OPPORTUNITY:** 505 Lake Road



- Bowmanville
- 3.5 Acres
- Zoned M2
- Fully Serviced

# **OPPORTUNITY:** 19 Courtice Court



- 24,000 Sq Ft
- 4 Acres
- Zoned M2
- Services at lot line

# **WORKING TOGETHER**

- ✓ CBOT is your resource for information and opportunities in Clarington
  - ✓ Demographic information, population forecasts
  - ✓ Inventory analysis
  - ✓ Invest