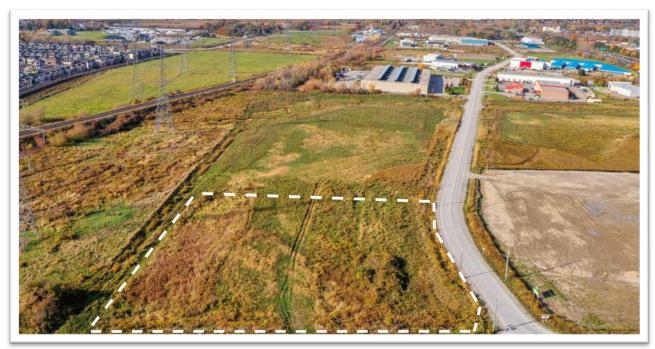

# **OPPORTUNITY:** 505 Lake Road

- Bowmanville
- 3.5 Acres
- Zoned M2
- Fully Serviced