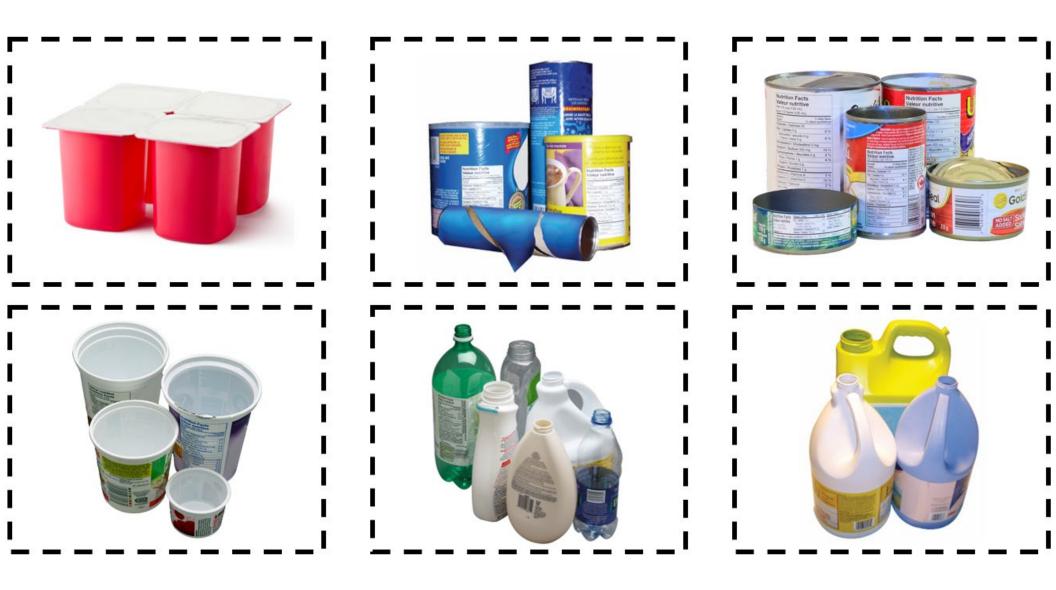

# Activity: Know Before You Throw

Not sure where it goes? Let us help you! Use the Know Before You Throw online tool on durham.ca/waste to search for information on individual items.



# **Durham's** Hierarchy Waste



products the



you buy



you produce the amount of waste



more than a product once



products into new waste

Recycle



energy from generate waste



disposal minimize waste for





Reuse

#### Reuse items



#### Reuse items





Green Bin Organics (compost)

#### Green bin items



## Green bin items





Blue Box Fibers (paper and cardboard)

## Blue box fiber items



## Blue box fiber items





**Blue Box Containers** 

#### Blue box container items



## Blue box container items





Garbage

# Garbage items



# Garbage items