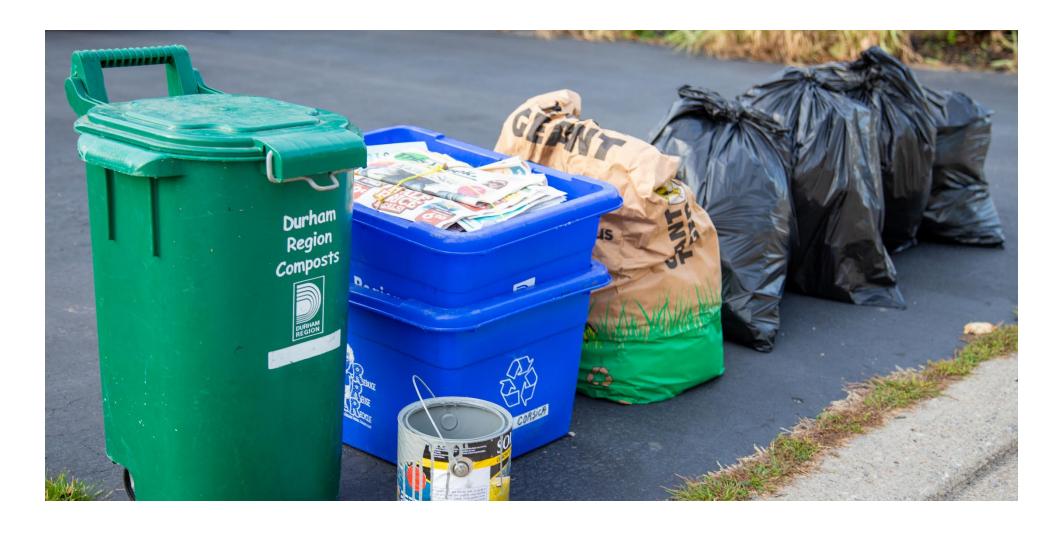

# Activity: Know Before You Throw

Not sure where it goes? Let us help you! Use the Know Before You Throw online tool on durham.ca/waste to search for information on individual items.