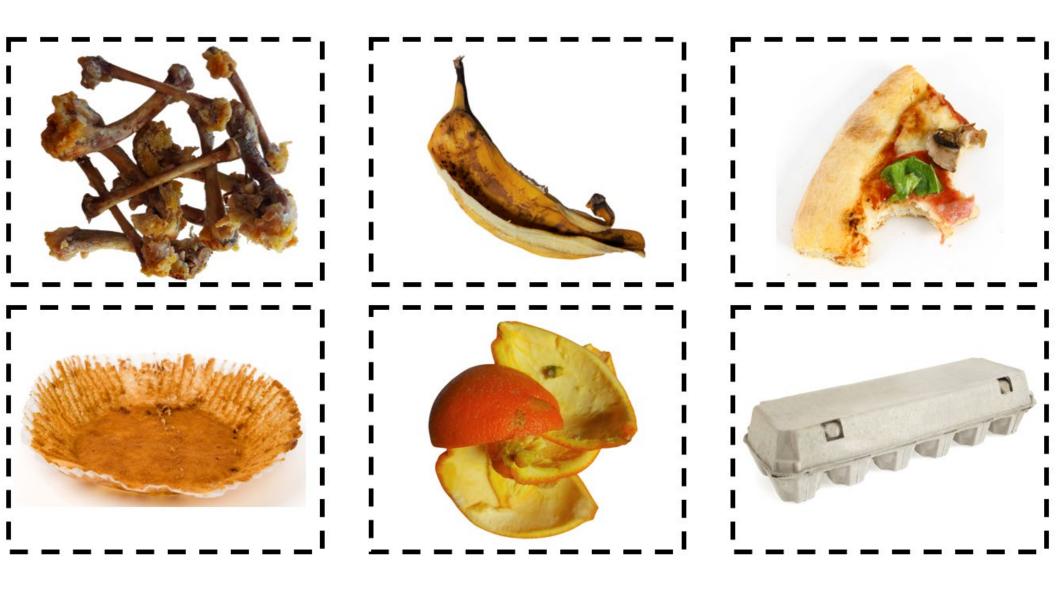

# Activity: Know Before You Throw

Not sure where it goes? Let us help you! Use the Know Before You Throw online tool on durham.ca/waste to search for information on individual items.



# **Durham's** Hierarchy Waste



products the



you buy



you produce the amount of waste



more than a product once



products into new waste

Recycle



energy from generate waste



disposal minimize waste for





Reuse

#### Reuse items



#### Reuse items





Green Bin Organics (compost)

#### Green bin items



## Green bin items





Blue Box Fibers (paper and cardboard)

## Blue box fiber items



## Blue box fiber items





**Blue Box Containers** 

#### Blue box container items



## Blue box container items





Garbage

# Garbage items



# Garbage items