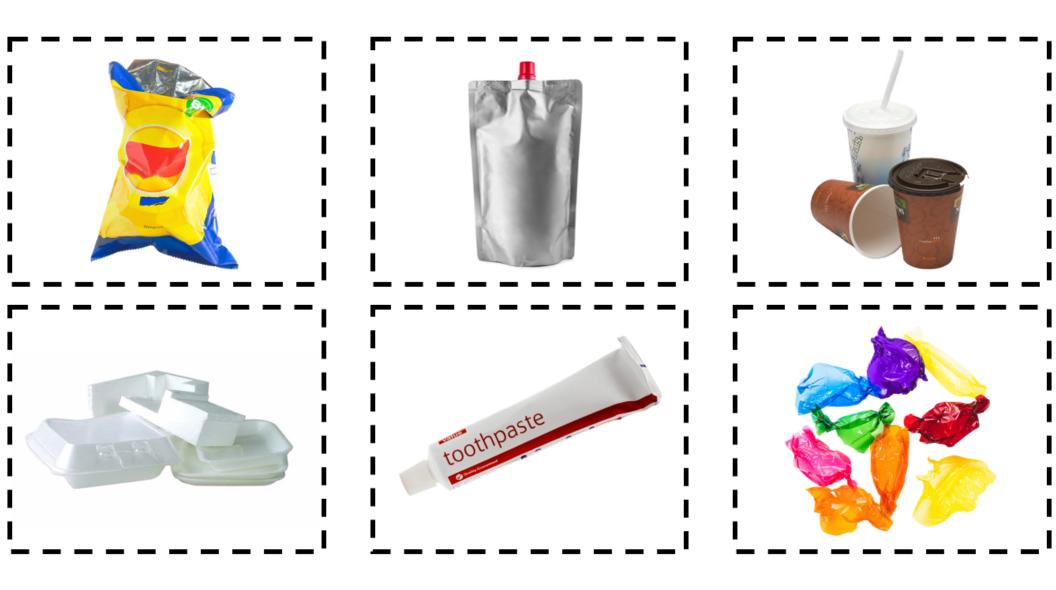

# Activity: Know Before You Throw

Not sure where it goes? Let us help you! Use the Know Before You Throw online tool on durham.ca/waste to search for information on individual items.



# **Durham's** Hierarchy Waste



products the



you buy



you produce the amount of waste



more than a product once



products into new waste

Recycle



energy from generate waste



disposal minimize waste for





Reuse

#### Reuse items



#### Reuse items





Green Bin Organics (compost)

#### Green bin items



## Green bin items





Blue Box Fibers (paper and cardboard)

## Blue box fiber items



## Blue box fiber items





**Blue Box Containers** 

#### Blue box container items



## Blue box container items





Garbage

# Garbage items



# Garbage items