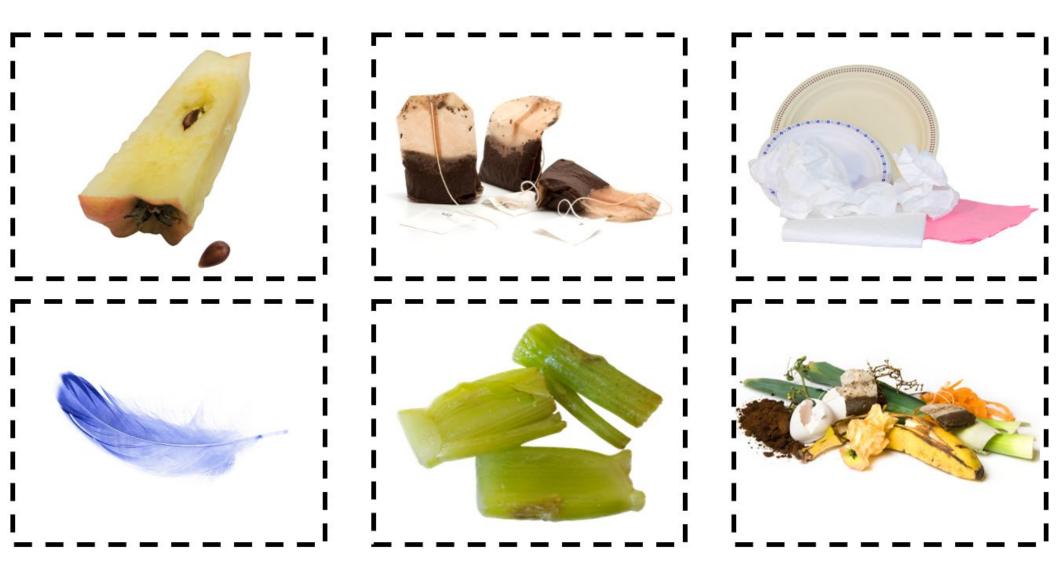

# Activity: Know Before You Throw

Not sure where it goes? Let us help you! Use the Know Before You Throw online tool on durham.ca/waste to search for information on individual items.



# **Durham's** Hierarchy Waste



products the



you buy



you produce the amount of waste



more than a product once



products into new waste

Recycle



energy from generate waste



disposal minimize waste for





Reuse

#### Reuse items



#### Reuse items





Green Bin Organics (compost)

#### Green bin items



## Green bin items





Blue Box Fibers (paper and cardboard)

## Blue box fiber items



## Blue box fiber items





**Blue Box Containers** 

#### Blue box container items



## Blue box container items





Garbage

# Garbage items



# Garbage items