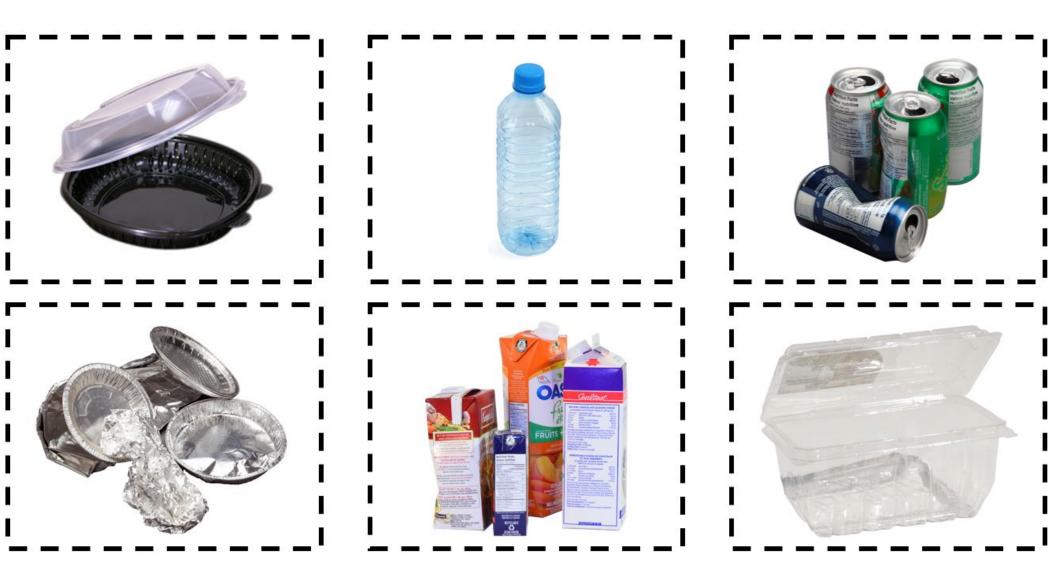

# Activity: Know Before You Throw

Not sure where it goes? Let us help you! Use the Know Before You Throw online tool on durham.ca/waste to search for information on individual items.



# **Durham's** Hierarchy Waste



products the



you buy



you produce the amount of waste



more than a product once



products into new waste

Recycle



energy from generate waste



disposal minimize waste for





Reuse

#### Reuse items



#### Reuse items





Green Bin Organics (compost)

#### Green bin items



## Green bin items





Blue Box Fibers (paper and cardboard)

## Blue box fiber items



## Blue box fiber items





**Blue Box Containers** 

#### Blue box container items



## Blue box container items





Garbage

# Garbage items



# Garbage items