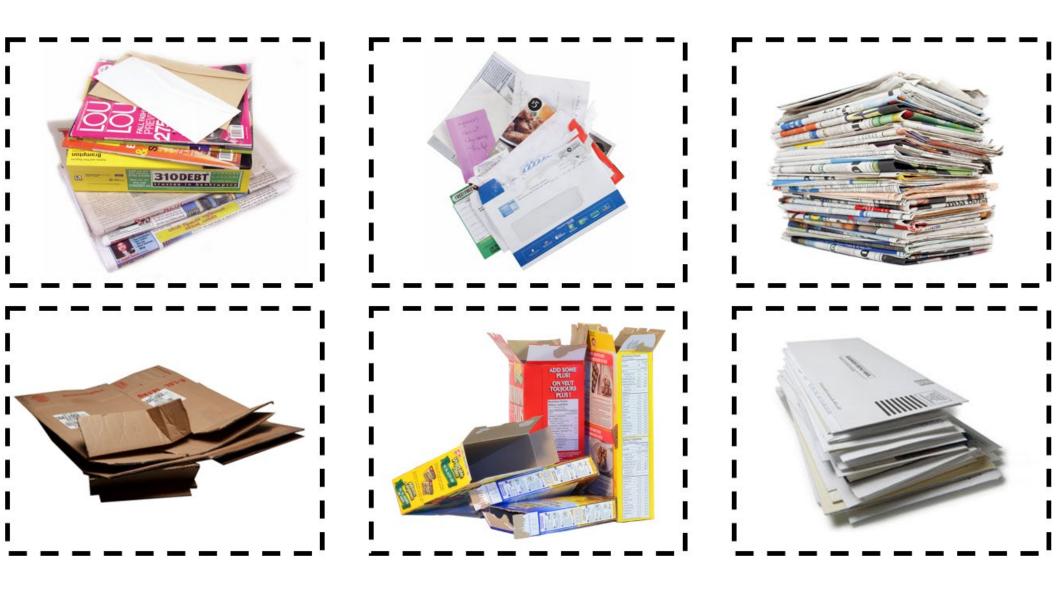

# Activity: Know Before You Throw

Not sure where it goes? Let us help you! Use the Know Before You Throw online tool on durham.ca/waste to search for information on individual items.



# **Durham's** Hierarchy Waste



products the



you buy



you produce the amount of waste



more than a product once



products into new waste

Recycle



energy from generate waste



disposal minimize waste for





Reuse

#### Reuse items



#### Reuse items





Green Bin Organics (compost)

#### Green bin items



## Green bin items





Blue Box Fibers (paper and cardboard)

## Blue box fiber items



## Blue box fiber items





**Blue Box Containers** 

#### Blue box container items



## Blue box container items





Garbage

# Garbage items



# Garbage items