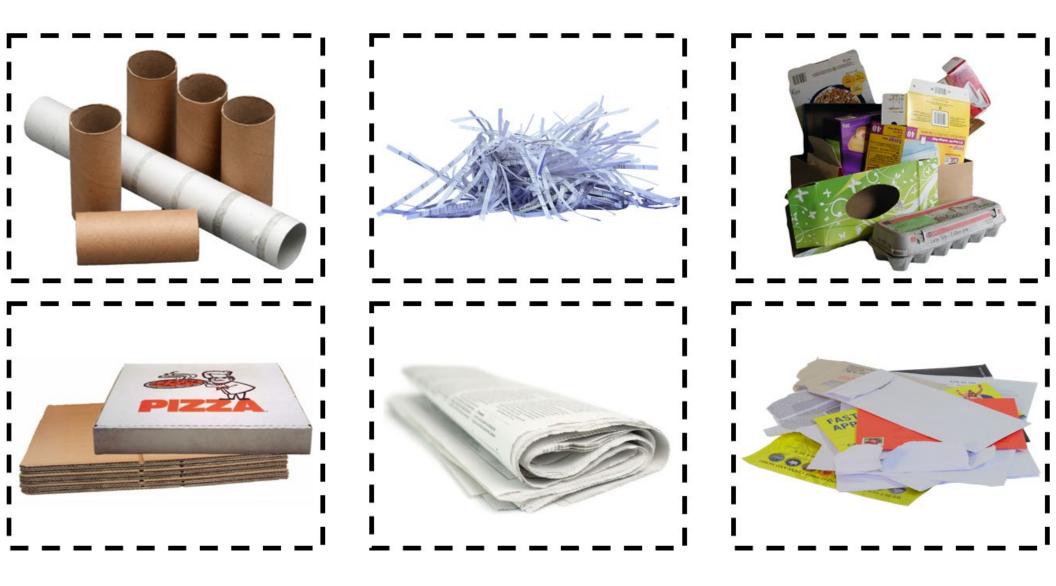

# Activity: Know Before You Throw

Not sure where it goes? Let us help you! Use the Know Before You Throw online tool on durham.ca/waste to search for information on individual items.



# **Durham's** Hierarchy Waste



products the



you buy



you produce the amount of waste



more than a product once



products into new waste

Recycle



energy from generate waste



disposal minimize waste for





Reuse

#### Reuse items



#### Reuse items





Green Bin Organics (compost)

#### Green bin items



## Green bin items





Blue Box Fibers (paper and cardboard)

## Blue box fiber items



## Blue box fiber items





**Blue Box Containers** 

#### Blue box container items



## Blue box container items





Garbage

# Garbage items



# Garbage items