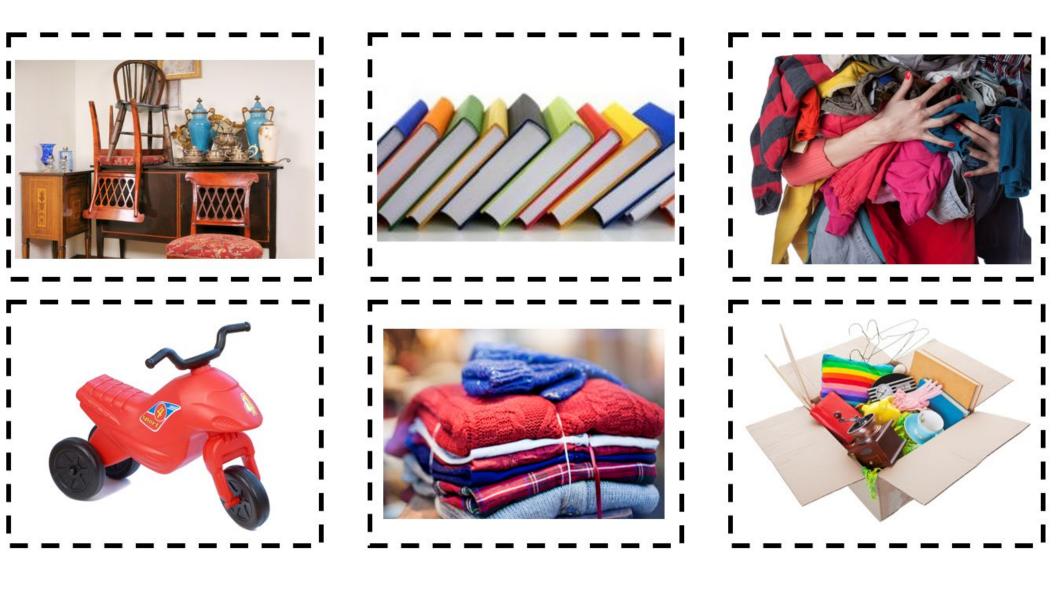

# Activity: Know Before You Throw

Not sure where it goes? Let us help you! Use the Know Before You Throw online tool on durham.ca/waste to search for information on individual items.



# **Durham's** Hierarchy Waste



products the



you buy



you produce the amount of waste



more than a product once



products into new waste

Recycle



energy from generate waste



disposal minimize waste for





Reuse

#### Reuse items



#### Reuse items





Green Bin Organics (compost)

#### Green bin items



## Green bin items





Blue Box Fibers (paper and cardboard)

## Blue box fiber items



## Blue box fiber items





**Blue Box Containers** 

#### Blue box container items



## Blue box container items





Garbage

# Garbage items



# Garbage items