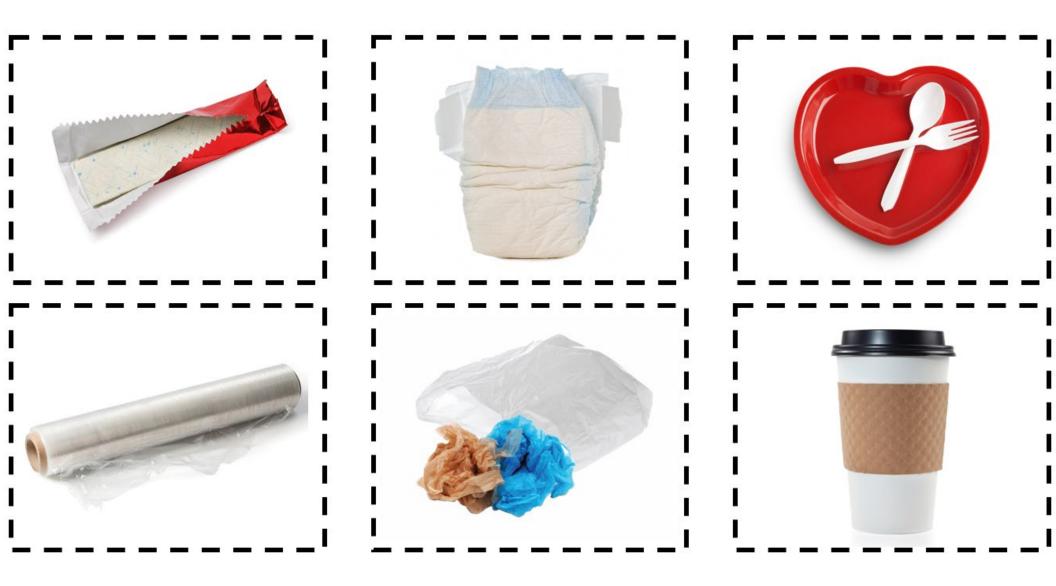

# Activity: Know Before You Throw

Not sure where it goes? Let us help you! Use the Know Before You Throw online tool on durham.ca/waste to search for information on individual items.



# **Durham's** Hierarchy Waste



products the



you buy



you produce the amount of waste



more than a product once



products into new waste

Recycle



energy from generate waste



disposal minimize waste for





Reuse

#### Reuse items



#### Reuse items





Green Bin Organics (compost)

#### Green bin items



## Green bin items





Blue Box Fibers (paper and cardboard)

## Blue box fiber items



## Blue box fiber items





**Blue Box Containers** 

#### Blue box container items



## Blue box container items





Garbage

# Garbage items



# Garbage items