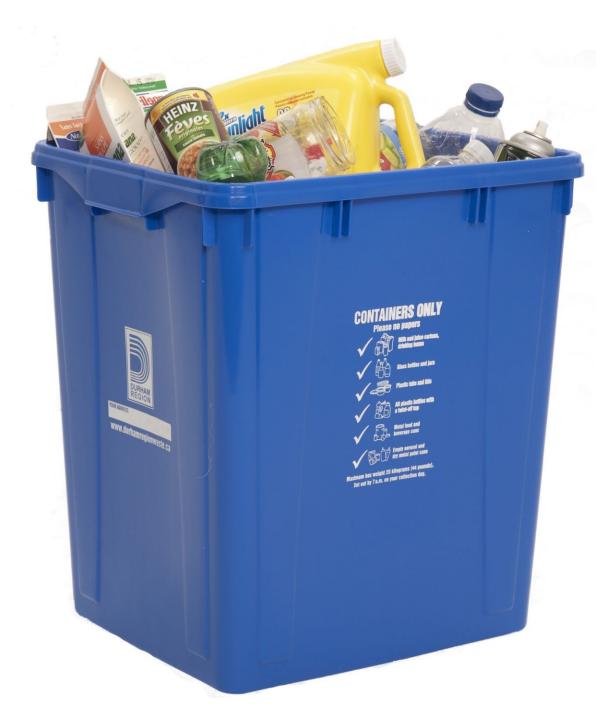

## Blue box fiber items

**Blue Box Containers** 

#### Blue box container items