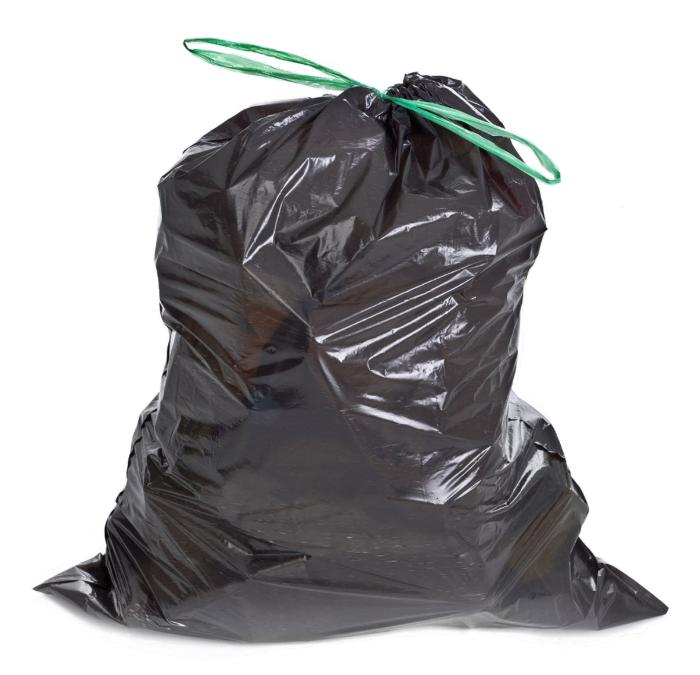

# Activity: Know Before You Throw

Not sure where it goes? Let us help you! Use the Know Before You Throw online tool on durham.ca/waste to search for information on individual items.



# **Durham's** Hierarchy Waste



products the



you buy



you produce the amount of waste



more than a product once



products into new waste

Recycle



energy from generate waste



disposal minimize waste for





Reuse

#### Reuse items



#### Reuse items





Green Bin Organics (compost)

#### Green bin items



## Green bin items





Blue Box Fibers (paper and cardboard)

## Blue box fiber items



## Blue box fiber items





**Blue Box Containers** 

#### Blue box container items



## Blue box container items





Garbage

# Garbage items



# Garbage items