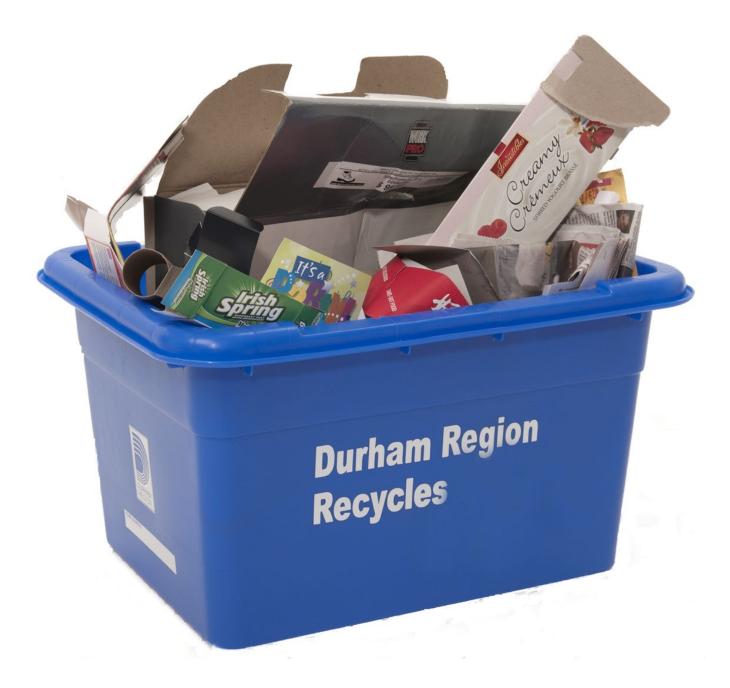

# Activity: Know Before You Throw

Not sure where it goes? Let us help you! Use the Know Before You Throw online tool on durham.ca/waste to search for information on individual items.



# **Durham's** Hierarchy Waste



products the



you buy



you produce the amount of waste



more than a product once



products into new waste

Recycle



energy from generate waste



disposal minimize waste for





Reuse

#### Reuse items



#### Reuse items





Green Bin Organics (compost)

#### Green bin items



## Green bin items





Blue Box Fibers (paper and cardboard)

## Blue box fiber items



## Blue box fiber items





**Blue Box Containers** 

#### Blue box container items



## Blue box container items





Garbage

# Garbage items



# Garbage items