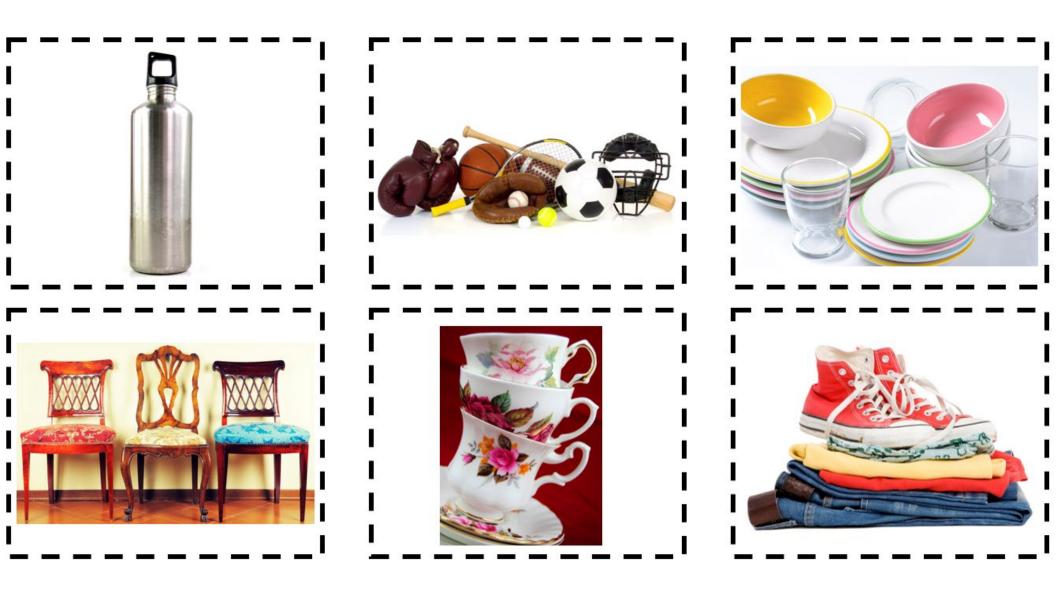

# Activity: Know Before You Throw

Not sure where it goes? Let us help you! Use the Know Before You Throw online tool on durham.ca/waste to search for information on individual items.



# **Durham's** Hierarchy Waste



products the



you buy



you produce the amount of waste



more than a product once



products into new waste

Recycle



energy from generate waste



disposal minimize waste for





Reuse

#### Reuse items



#### Reuse items





Green Bin Organics (compost)

#### Green bin items



## Green bin items





Blue Box Fibers (paper and cardboard)

## Blue box fiber items



## Blue box fiber items





**Blue Box Containers** 

#### Blue box container items



## Blue box container items





Garbage

# Garbage items



# Garbage items