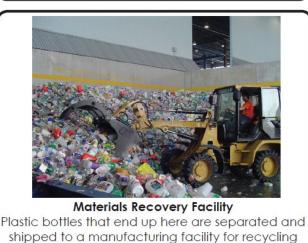

## Life cycle analysis of a common plastic water bottle

| Plastic water bottles are made from (raw material): |
|-----------------------------------------------------|
| We get it from the earth by:                        |
| It is diverted from the garbage by:                 |
| It can be made into:                                |
|                                                     |