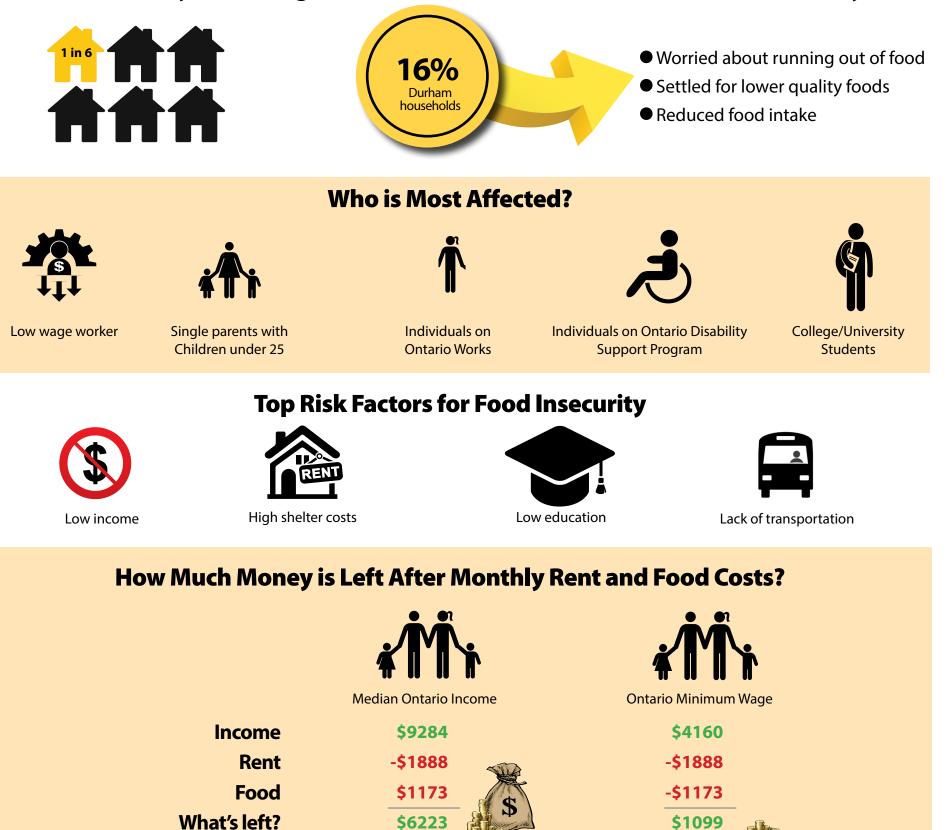

## Food insecurity = not being able to afford safe, nutritious food due to lack of money

What is the Impact of Food Insecurity on Health?

\$6223

Poverty & Food Insecurity