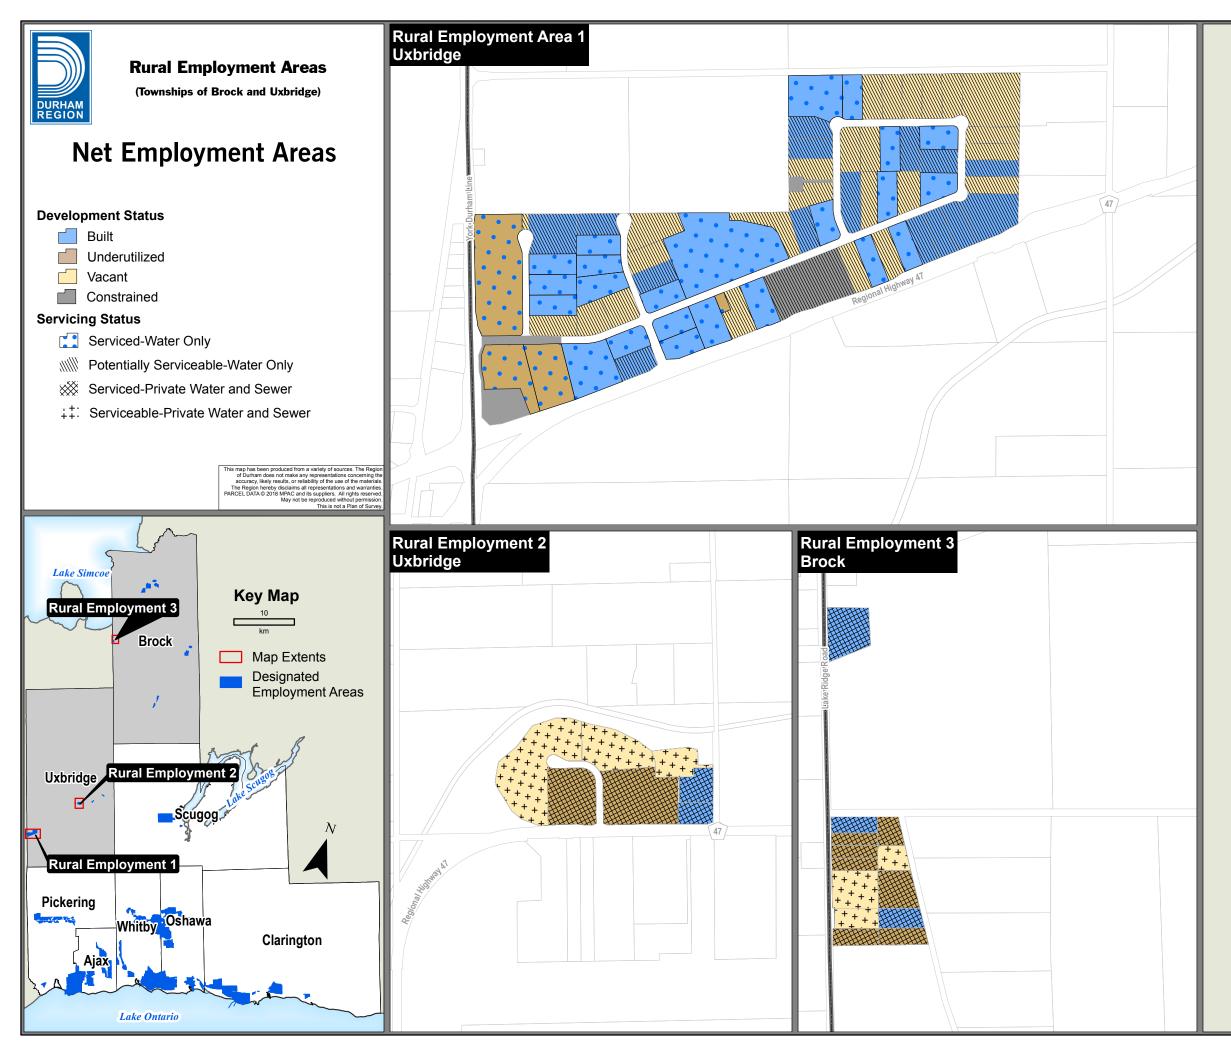

## Map 10

## **Employment Area**

- Total employment area:\*..... 116 hectares
- Net employment area:\*\*..... 108 hectares