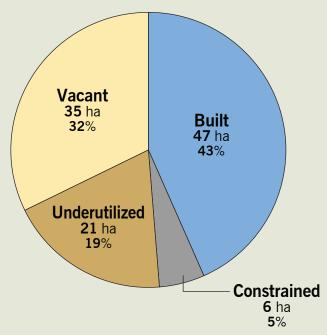

## **Employment Area**

- Total employment area:\*..... 116 hectares
- Net employment area:\*\*..... 108 hectares

## **Development Status**

|                                     | VACANT  |         |
|-------------------------------------|---------|---------|
| Servicing Status                    | hectare | Percent |
| Potentially Serviceable (Water &    |         |         |
| Sewer within 500 meters)            | 22.81   | 65.6%   |
| Potentially Serviceable (Water only |         |         |
| within 500 meters)                  | 11.95   | 34.4%   |
| Vacant Land Total                   | 34.76   |         |

|                                     | UNDERUTILIZED |         |
|-------------------------------------|---------------|---------|
| Servicing Status                    | hectare       | Percent |
| Potentially Serviceable (Water &    |               |         |
| Sewer within 500 meters)            | 10.96         | 53.4%   |
| Potentially Serviceable (Water only |               |         |
| within 500 meters)                  | 9.58          | 46.6%   |
| Underutilized Total                 | 20.54         |         |