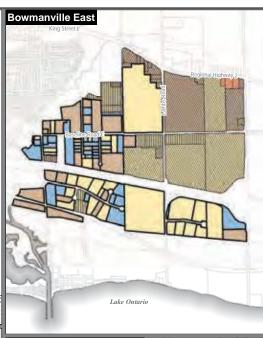

# Oshawa

## Development and Servicing Status Employment Areas

## **Employment Area Land Parcels**

## **Development Status**

Built

Underutilized
Vacant

## Servicing Status

Fully Serviced (FS)

Potentially Serviceable-Water & Sewer (PS-W&S)

Potentially Serviceable-Water Only (PS-WO)

Not Serviced (NS)

This map has been produced from a variety of sources. The Regio of Durham does not make any representations concerning th socuracy, likely results, or reliability of the use of the materials Packed on the region hereby disclaims all representations and warranties PARCEL DATA © 2015 MPAC and its supplies. All rights reserved