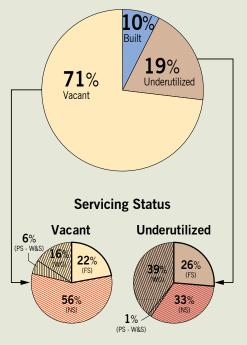

## **Development Status**

Built

Underutilized
Vacant

### Servicing Status

Fully Serviced (FS)

Potentially Serviceable-Water & Sewer (PS-W&S)

Potentially Serviceable-Water Only (PS-WO)

Mot Serviced (NS)

This map has been produced from a variety of sources. The Regio of Durham does not make any representations concerning the accuracy, likely results, or reliability of the use of the materials The Region hereby disclaims all representations and warranties PARCEL DATA © 2015 MPAC and its suppliers. All rights reserved May not be reproduced without permission.

### Vacant land:

| • | Ne | t developable:                           | 158 hectares |
|---|----|------------------------------------------|--------------|
|   | •  | Fully serviced:                          | 31 hectares  |
|   | •  | Potentially serviceable - Water & Sewer: | 88 hectares  |
|   | •  | Potentially serviceable - Water Only:    | 18 hectares  |

#### Underutilized:

| Onc | ıcıu | tilizeu.                                     |            |
|-----|------|----------------------------------------------|------------|
| •   | Net  | t developable:                               | 8 hectares |
|     | •    | Fully serviced:                              | 7 hectares |
|     | •    | Potentially serviceable - Water & Sewer:     | 1 hectares |
| Not | e: R | ural Employment areas are shown on a seneral | te man     |