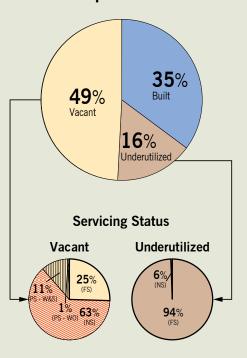

## Highlights:

## Vacant land:

| • | Ne | t developable:                           | 545 hectares |
|---|----|------------------------------------------|--------------|
|   | •  | Fully serviced:                          | 138 hectares |
|   | •  | Potentially serviceable - Water & Sewer: | 59 hectares  |
|   | •  | Potentially serviceable - Water Only:    | 3 hectares   |

#### Inderutilized:

| • | Net developable: | 119 hectares |
|---|------------------|--------------|
|   | - Fully sendered | 100 hostores |