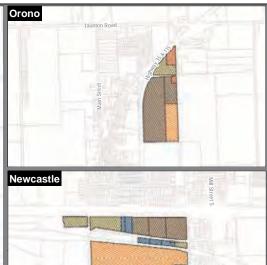

## Development and Servicing Status Employment Areas

## **Employment Area Land Parcels**

### **Development Status**

Built

Underutilized

Vacant

## **Servicing Status**

☐ Fully Serviced (FS)

||||||| Potentially Serviceable-Water & Sewer (PS-W&S)

Potentially Serviceable-Water Only (PS-WO)

Mot Serviced (NS)

This map has been produced from a variety of sources. The Region of Durham does not make any representations concerning the accuracy, likely results, or reliability of the use of the materials. The Region hereby disclaims all representations and warranties. PARCEL DATA © 2015 MPAC and its suppliers. All rights reserved. May not be reproduced without permission. This is not a Plan of Survey.

# **Designated Employment Area**

Map 4

- Net developable employment lands area: ................. 1009 hectares

# **Development Status**

# Highlights:

## Vacant land:

| • | Ne | t developable:                           | 714 hectares |
|---|----|------------------------------------------|--------------|
|   | •  | Fully serviced:                          | 153 hectares |
|   | •  | Potentially serviceable - Water & Sewer: | 38 hectares  |
|   |    | Potentially serviceable - Water Only:    | 109 hectares |

#### Underutilized:

| •   |                                          |             |
|-----|------------------------------------------|-------------|
| • N | let developable:                         | 87 hectares |
| •   | Fully serviced:                          | 29 hectares |
| •   | Potentially serviceable - Water & Sewer: | 1 hectares  |
|     | Potentially serviceable - Water Only     | 28 hectares |