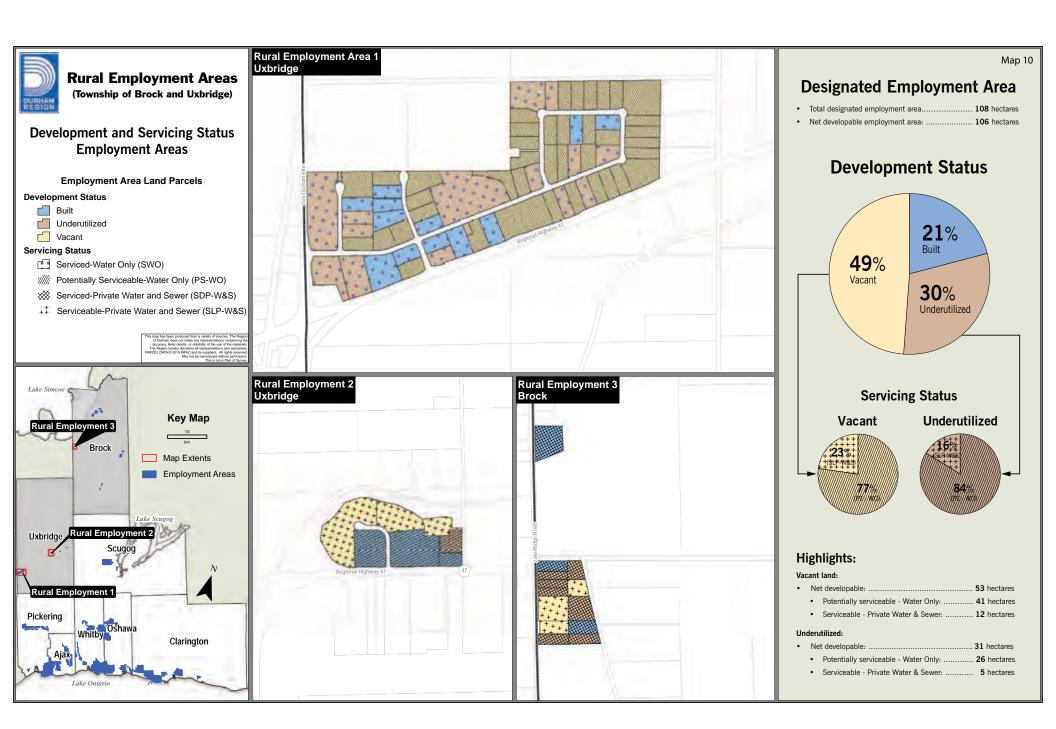

#### Underutilized:

| Onc | ıcıu | tilizeu.                                     |            |
|-----|------|----------------------------------------------|------------|
| •   | Net  | t developable:                               | 8 hectares |
|     | •    | Fully serviced:                              | 7 hectares |
|     | •    | Potentially serviceable - Water & Sewer:     | 1 hectares |
| Not | e: R | ural Employment areas are shown on a seneral | te man     |