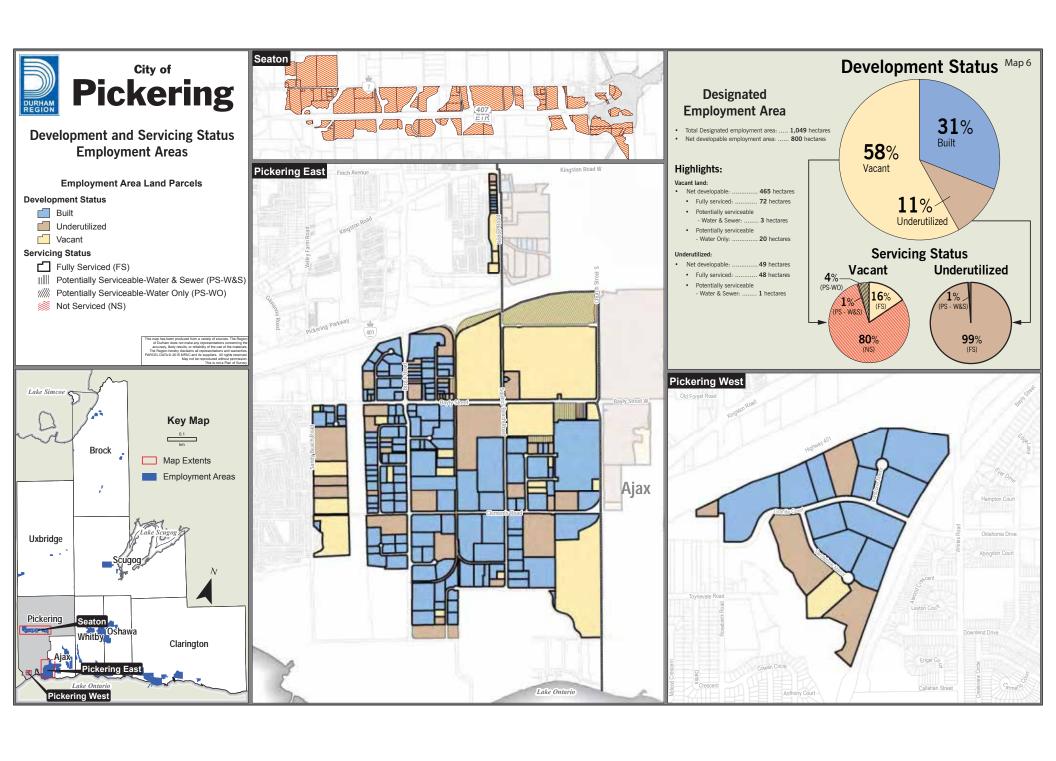

# **Designated Employment Area**

# **Development Status**

## Highlights:

### Vacant land:

| • | Ne | t developable:                           | 158 hectares |
|---|----|------------------------------------------|--------------|
|   | •  | Fully serviced:                          | 31 hectares  |
|   | •  | Potentially serviceable - Water & Sewer: | 88 hectares  |
|   | •  | Potentially serviceable - Water Only:    | 18 hectares  |

#### Underutilized:

| Onc | ıcıu | tilizeu.                                     |            |
|-----|------|----------------------------------------------|------------|
| •   | Net  | t developable:                               | 8 hectares |
|     | •    | Fully serviced:                              | 7 hectares |
|     | •    | Potentially serviceable - Water & Sewer:     | 1 hectares |
| Not | e: R | ural Employment areas are shown on a seneral | te man     |

# **Designated Employment Area**

Map 4

- Net developable employment lands area: ................. 1009 hectares

# Highlights:

## Vacant land:

| • | Ne | t developable:                           | 714 hectares |
|---|----|------------------------------------------|--------------|
|   | •  | Fully serviced:                          | 153 hectares |
|   | •  | Potentially serviceable - Water & Sewer: | 38 hectares  |
|   |    | Potentially serviceable - Water Only:    | 109 hectares |

#### Underutilized:

| •   |                                          |             |
|-----|------------------------------------------|-------------|
| • N | let developable:                         | 87 hectares |
| •   | Fully serviced:                          | 29 hectares |
| •   | Potentially serviceable - Water & Sewer: | 1 hectares  |
|     | Potentially serviceable - Water Only     | 28 hectares |