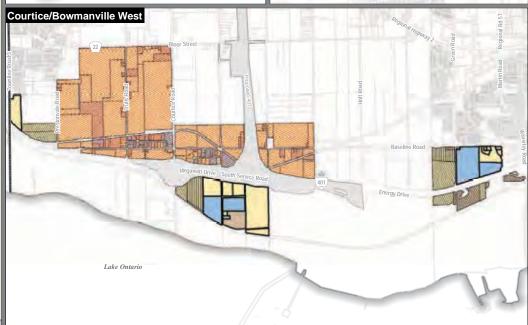

## Development and Servicing Status Employment Areas

## **Employment Area Land Parcels**

### **Development Status**

Built

Underutilized

Vacant

## **Servicing Status**

☐ Fully Serviced (FS)

||||||| Potentially Serviceable-Water & Sewer (PS-W&S)

Potentially Serviceable-Water Only (PS-WO)

Mot Serviced (NS)

This map has been produced from a variety of sources. The Region of Durham does not make any representations concerning the accuracy, likely results, or reliability of the use of the materials. The Region hereby disclaims all representations and warranties. PARCEL DATA © 2015 MPAC and its suppliers. All rights reserved. May not be reproduced without permission. This is not a Plan of Survey.

# **Designated Employment Area**

Map 4

- Net developable employment lands area: ................. 1009 hectares

# **Development Status**

# Highlights:

## Vacant land:

| • | Ne | t developable:                           | 714 hectares |
|---|----|------------------------------------------|--------------|
|   | •  | Fully serviced:                          | 153 hectares |
|   | •  | Potentially serviceable - Water & Sewer: | 38 hectares  |
|   |    | Potentially serviceable - Water Only:    | 109 hectares |

#### Underutilized:

| •   |                                          |             |
|-----|------------------------------------------|-------------|
| • N | let developable:                         | 87 hectares |
| •   | Fully serviced:                          | 29 hectares |
| •   | Potentially serviceable - Water & Sewer: | 1 hectares  |
|     | Potentially serviceable - Water Only     | 28 hectares |